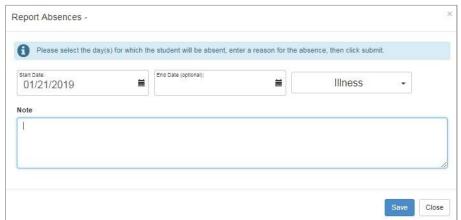

## **Reporting Future Absences Instructions**

1. Click Report Absence to open the Report Absences screen.

2. Enter the Start Date.

The **Start Date** defaults to the current date. This field does not display the current date if absences are reported from the Attendance screen.

- 3. Select an End Date.
- 4. Elect a reason for the absence.
- 5. Enter a **Note**, if needed.

6. Click Save.