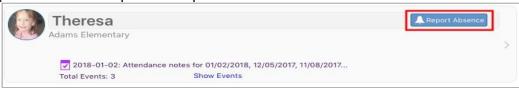

## **Reporting Absences through ParentVUE**

We are happy to announce that all parents now have the ability to report their student's absence(s) electronically through ParentVue.

**NOTE:** This option is limited to the current date and future absences up to 60 days only.

## **Reporting Future Absences Instructions**

1. Click Report Absence to open the Report Absences screen.

2. Enter the Start Date.

The **Start Date** defaults to the current date. This field does not display the current date if absences are reported from the Attendance screen.